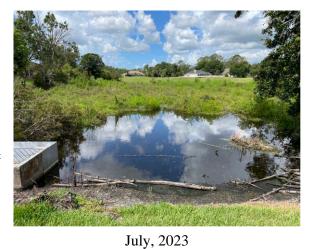

80.LAKE (5253)

# TABLE OF CONTENTS

|                             | Pg   |
|-----------------------------|------|
| SITE ASSESSMENTS            |      |
| Ponds 13, 16, 17            | 3    |
| PONDS 18, 20, 21            | 4    |
| PONDS 22, 30, 30A           | 5    |
| PONDS 32, 33, 34            | 6    |
| PONDS 35, 45A, 4 <u>5B</u>  | 7    |
| PONDS 46A, 46B, <u>47</u>   | 8    |
| PONDS A, WA9, WA43          | 9    |
| Ponds                       |      |
|                             |      |
| MANAGEMENT/COMMENTS SUMMARY | 10 - |
| Crore Man                   | 12   |

#### **Comments:**

Normal growth observed

The site is starting to see some sesbania growth and should be treated soon.

#### **Action Required:**

Routine maintenance next visit

#### **Target:**

Shoreline weeds





June, 2023

# Site: 16

#### **Comments:**

Site looks good

The site remains in good condition with no new nuisance vegetation growth to note.

### **Action Required:**

Routine maintenance next visit

#### **Target:**

Species non-specific







June, 2023

# Site: 17

#### **Comments:**

Site looks good

The site remains in good condition with no noted nuisance growth and minimal algae.

#### **Action Required:**

Routine maintenance next visit

#### **Target:**

Species non-specific





#### **Comments:**

Normal growth observed

The site contains some mats of algae on the water surface.

#### **Action Required:**

Routine maintenance next visit

#### **Target:**

Surface algae





June, 2023

#### Site: 20

#### **Comments:**

Normal growth observed

The site current has a dark