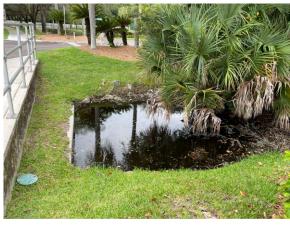

# Lake Bernadette CDD Waterway Inspection Report

Reason for Inspection: Normal growth observed

**Inspection Date:** 2023-07-07

#### **Comments:**

Normal growth observed

The site is starting to see some sesbania growth and should be treated soon.

#### **Action Required:**

Routine maintenance next visit

#### **Target:**

Shoreline weeds

June, 2023