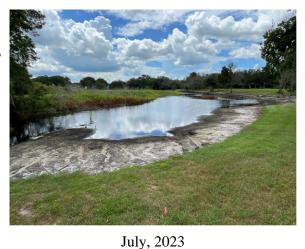

#### Site: 45A

#### **Comments:**

Normal growth observed

The site will require an herbicide application for the torpedograss that has filled in since the water level went up and now is starting to go back down.

#### **Action Required:**

Routine maintenance next visit

#### **Target:**

Shoreline weeds

July, 2023 June, 2023