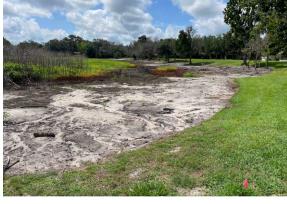

# Site: 45B

#### **Comments:**

Normal growth observed

Torpedograss is starting to fill in and will require herbicide application for control.

#### **Action Required:**

Routine maintenance next visit

#### **Target:**

Torpedograss

June, 2023

July, 2023