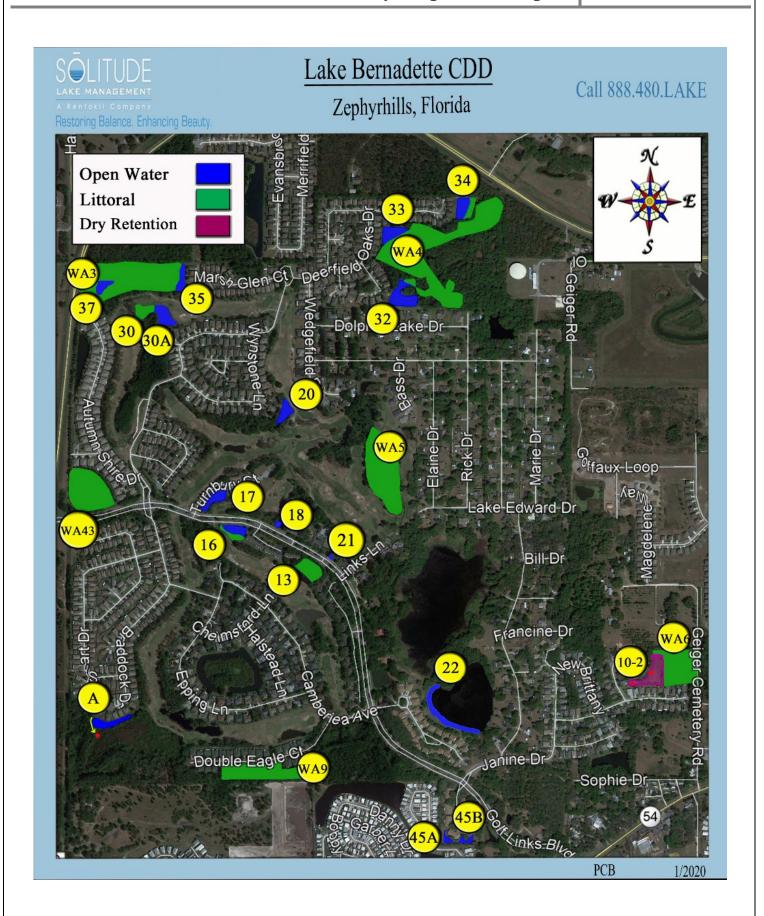

# TABLE OF CONTENTS

|                             | Pg   |
|-----------------------------|------|
| SITE ASSESSMENTS            |      |
| Ponds 13, 16, 17            | 3    |
| PONDS 18, 20, 21            | 4    |
| PONDS 22, 30, 30A           | 5    |
| PONDS 32, 33, 34            | 6    |
| PONDS 35, 45A, 4 <u>5B</u>  | 7    |
| PONDS 46A, 46B, <u>47</u>   | 8    |
| PONDS A, WA9, WA43          | 9    |
| Ponds                       |      |
|                             |      |
| MANAGEMENT/COMMENTS SUMMARY | 10 - |
| Crore Man                   | 12   |