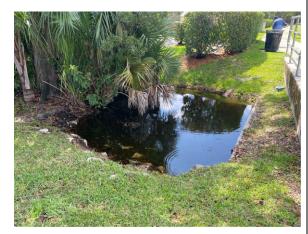

# Lake Bernadette CDD Waterway Inspection Report

Reason for Inspection: Normal growth observed

**Inspection Date:** 2023-07-07

#### **Comments:**

Normal growth observed

The site contains some mats of algae on the water surface.

#### **Action Required:**

Routine maintenance next visit

#### **Target:**

Surface algae

June, 2023